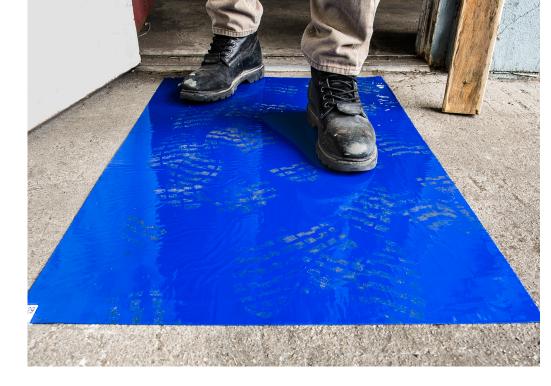

## To prevent dust and dirt from spreading while building or remodeling, Surface Shields<sup>®</sup> also offers the Clean Mat.

Each mat contains 30 tabbed sheets for easy removal of each layer. These effective mats are commonly placed outside dust / lead containment areas or used as a door mat when entering a building.

## **PRODUCT FEATURES**

- Tacky surface mat to remove dust and dirt from footwear
  - Mat contains 30 tabbed sheets for easy removal
- Prevents dust and dirt from spreading while building or remodeling
- Do not adhere to carpeted surfaces
- Tip: Place a Clean Mat just outside of a lead containment area to pull harmful deposits from your boots or shoes.