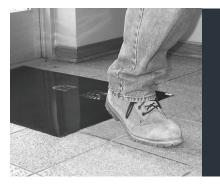

## **PRODUCT FEATURES**

- Tacky surface mat to remove dust and dirt from footwear
  - Mat contains 30 tabbed sheets for easy removal
- Prevents dust and dirt from spreading while building or remodeling
- Do not adhere to carpeted surfaces
- Tip: Place a Clean Mat just outside of a lead containment area to pull harmful deposits from your boots or shoes.